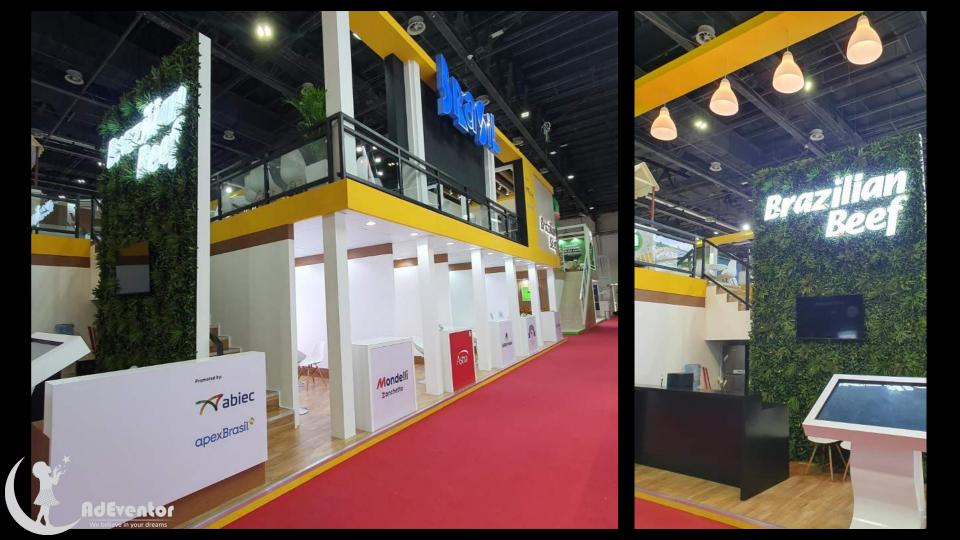

# **Country Pavilion**

**ABIEC – Brazilian Beef Pavilion** 

404 SQM at Gulfood Dubai