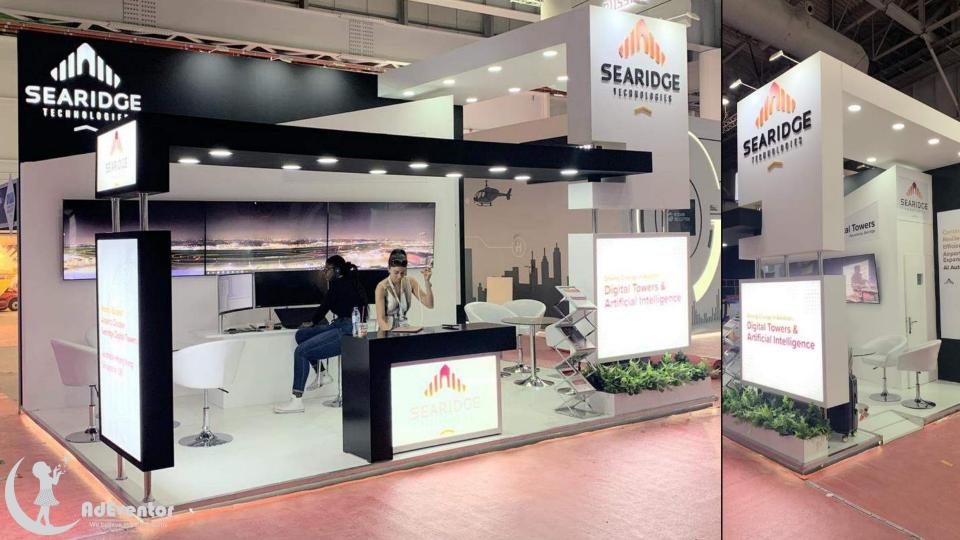

# **Country Pavilion**

**ABIEC – Brazilian Beef Pavilion** 

404 SQM at Gulfood Dubai

# **Company Pavilion**