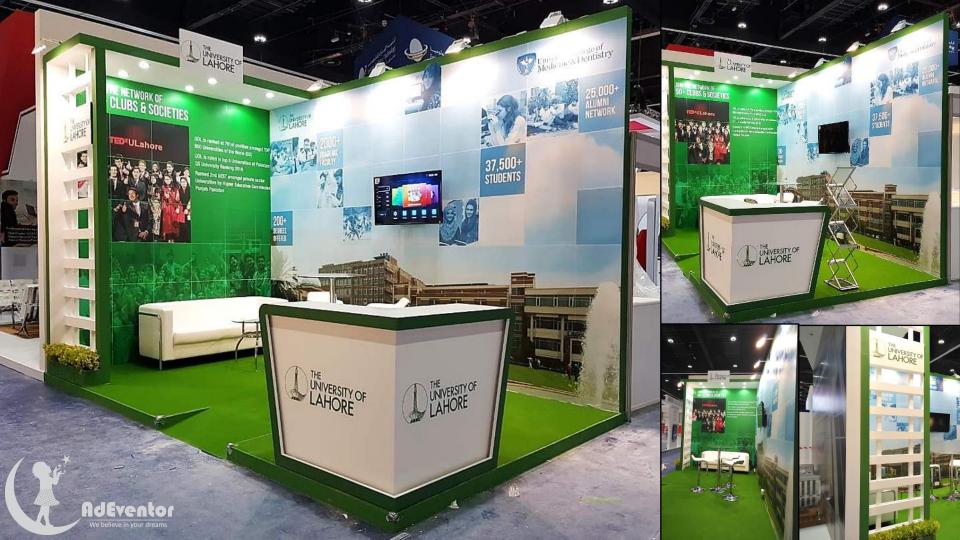

# **Country Pavilion**

**ABIEC – Brazilian Beef Pavilion** 

404 SQM at Gulfood Dubai

# **Company Pavilion**