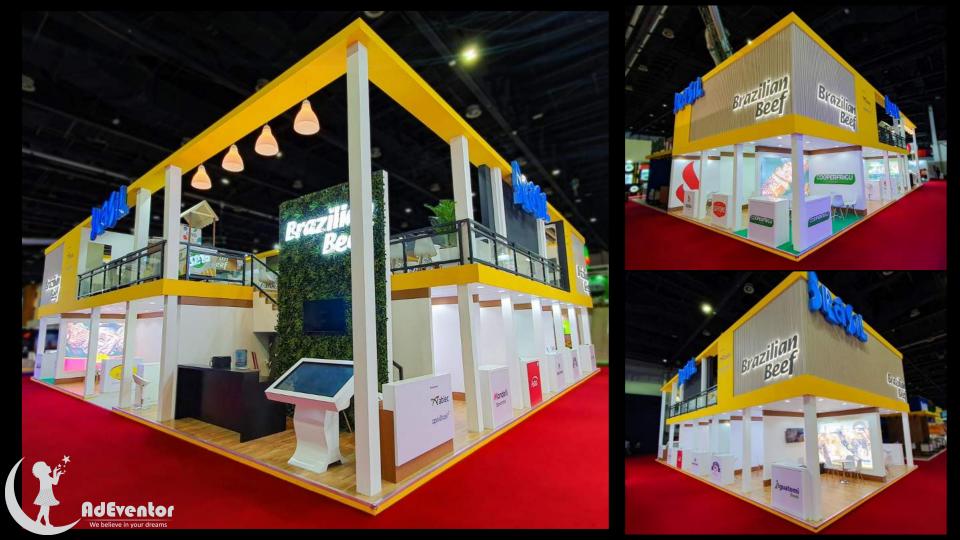

# **Country Pavilion**

**ABIEC – Brazilian Beef Pavilion** 

404 SQM at Gulfood Dubai