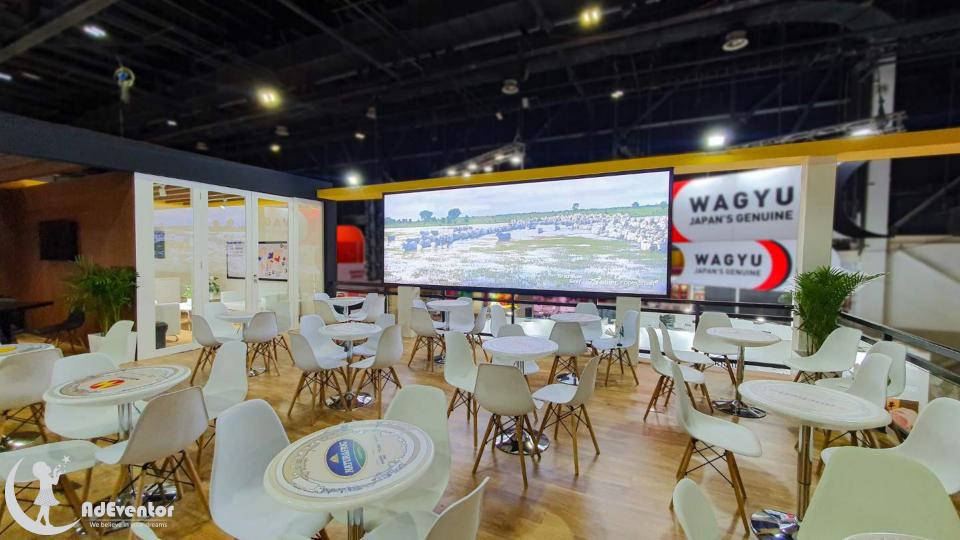

# **Country Pavilion**

**ABIEC – Brazilian Beef Pavilion** 

404 SQM at Gulfood Dubai