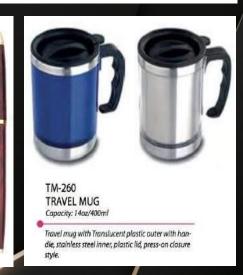

# Corporate Gift

Souvenirs – Give Away Items

#### PROMOTIONAL GIFTS AND SOUVENIRS

23

TLS-382 TOOL SET Size 16x3x11.5 cm

Tool Set with 24 pieces inside (10pcs bits, 1pc plier, 2pcs precision screwdriver, 1pc handle, 3pcs hex keys, 1pc prolong bar, 1pc measure tape, 5pcs sockets.