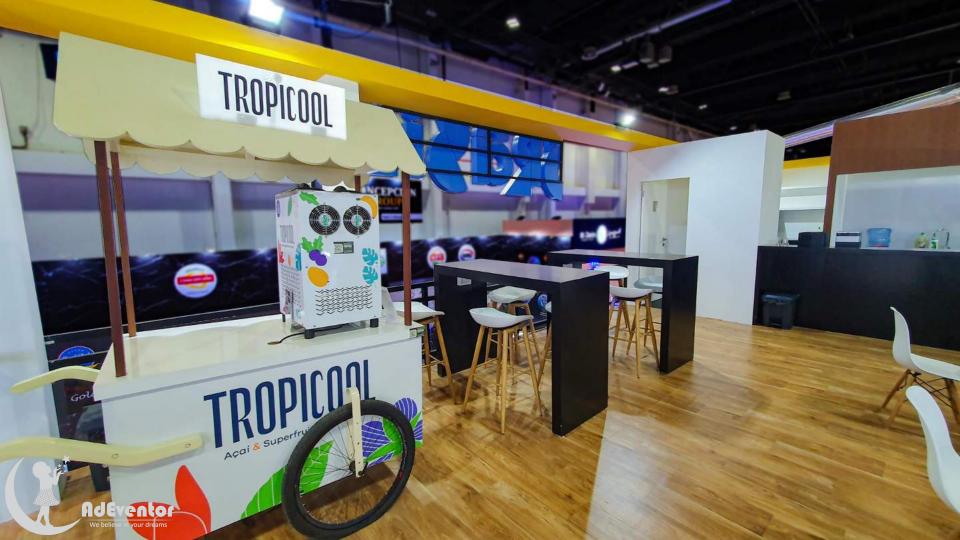

# **Country Pavilion**

**ABIEC – Brazilian Beef Pavilion** 

404 SQM at Gulfood Dubai