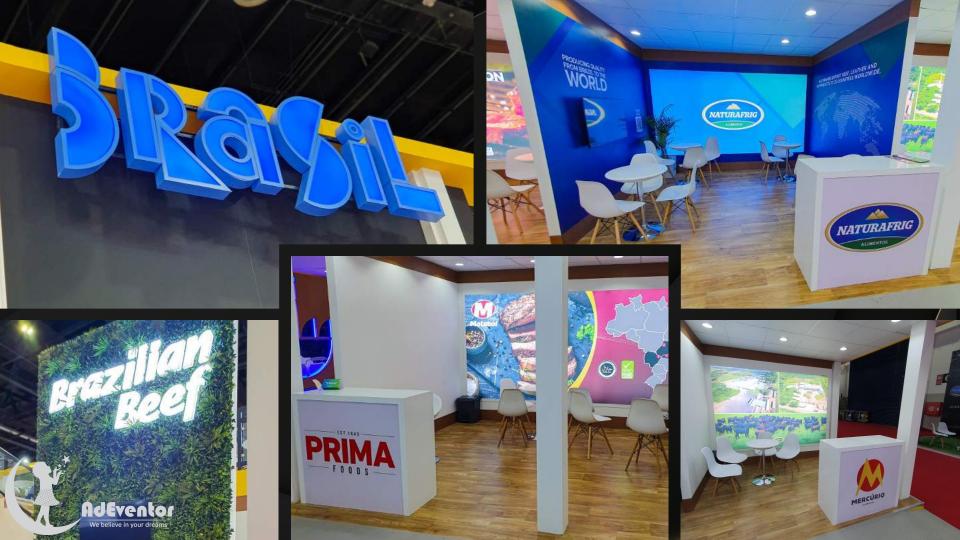

# **Country Pavilion**

**ABIEC – Brazilian Beef Pavilion** 

404 SQM at Gulfood Dubai

# **Company Pavilion**