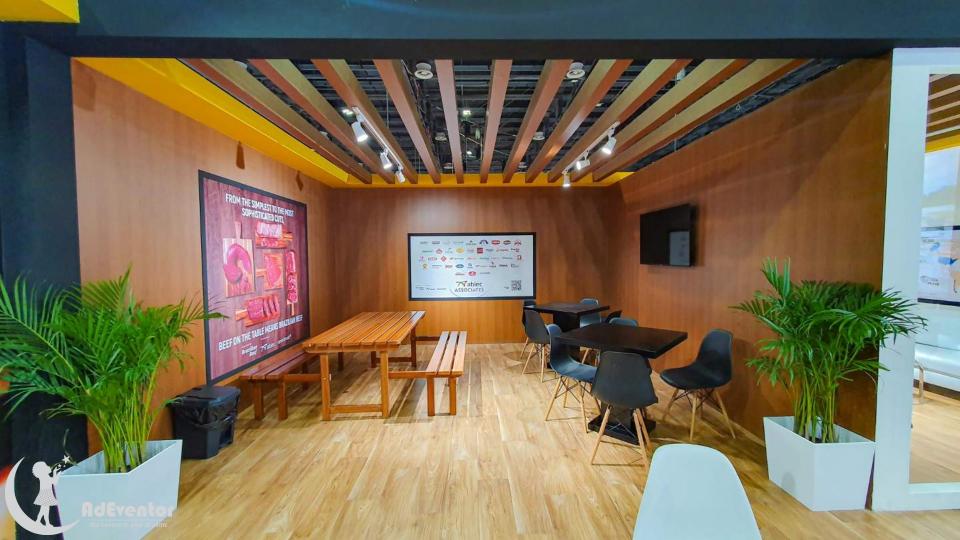

# **Country Pavilion**

**ABIEC – Brazilian Beef Pavilion** 

404 SQM at Gulfood Dubai