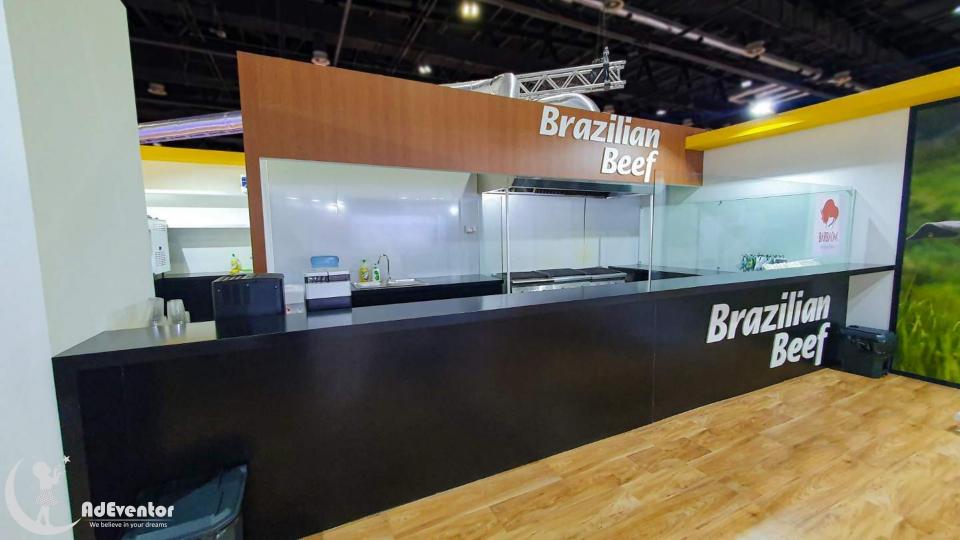

# **Country Pavilion**

**ABIEC – Brazilian Beef Pavilion** 

404 SQM at Gulfood Dubai