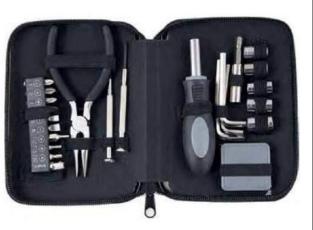

#### PROMOTIONAL GIFTS AND SOUVENIRS

23

TLS-382 TOOL SET Size 16x3x11.5 cm

Tool Set with 24 pieces inside (10pcs bits, 1pc plier, 2pcs precision screwdriver, 1pc handle, 3pcs hex keys, 1pc prolong bar, 1pc measure tape, 5pcs sockets.